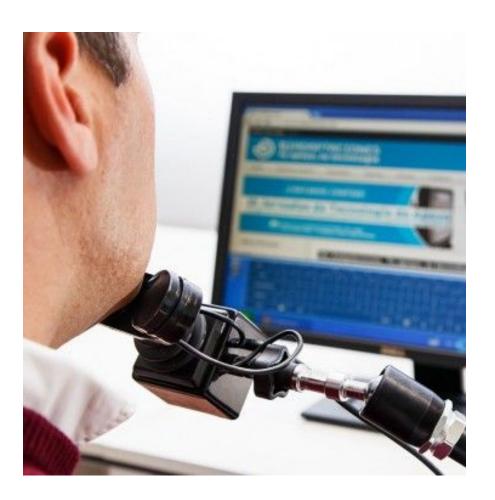

## **BJ-853**

Control the computer with your chin

The BJOY Chin is the best alternative to use the mouse with your chin.

Its small size, position of the buttons, accuracy and all the mounting options and possibilities make this mouse a very **versatile device**.

It is part of the **BJOY range of products**: it can be **tailored to the user's needs** and capabilities and the **operation can be customized** using the BJOY Software.

- Use your mouse with accuracy and ergonomics with the movement of your head.
- Access your favourite apps with comfort and simplicity.
- **Customise** your mouse if you want that it suits you better. We can manufacture it according to your needs.
- "Plug and Play" device, compatible with Windows, MacOS and Linux.
- Use the BJOY Software to modify the function of each button, the cursor speed, the orientation and many other parameters.
- All settings are stored in the device so you can use your customised mouse to access any device.
- Plug & Play USB device.
- Size: 130 x 120 x 55 mm.
- Analogue joystick: free movement in all directions.
- · Possibility to adapt the user's position.
- The cursor speed depends on the action over the joystick.
- Antiallergic head.
- Very sensitive joystick.