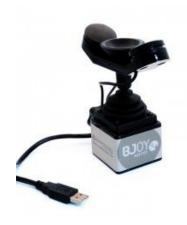

## **BJOY Chin**

## **BJ-853**

Control the computer with your chin

The BJOY Chin is the best alternative to use the mouse with your chin.

Its small size, position of the buttons, accuracy and all the mounting options and possibilities make this mouse a very **versatile device**.

It is part of the **BJOY range of products**: it can be **tailored to the user's needs** and capabilities and the **operation can be customized** using the BJOY Software.

- Use your mouse with accuracy and ergonomics with the movement of your head.
- Access your favourite apps with comfort and simplicity.
- **Customise** your mouse if you want that it suits you better. We can manufacture it according to your needs.
- "Plug and Play" device, compatible with Windows, MacOS and Linux.
- Use the BJOY Software to modify the function of each button, the cursor speed, the orientation and many other parameters.
- All settings are stored in the device so you can use your customised mouse to access any device.
- Plug & Play USB device.
- Size: 130 x 120 x 55 mm.
- Analogue joystick: free movement in all directions.
- · Possibility to adapt the user's position.
- The cursor speed depends on the action over the joystick.
- Antiallergic head.
- Very sensitive joystick.