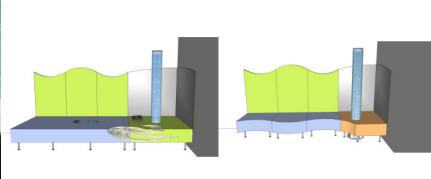

## **BJ-EEGC, BJ-EEPC**

High quality for your reflections

The dimensions of this mirror have been designed for use with the square base for the bubble tube. Its curved shape fits well with our concave and convex backrests.

Mirrors boost **mobility**, **self-awareness** and **joint attention** while they **multiply the stimulation provided** by any visual element. Use it with the corner bases for the bubble tubes.

Special plastic mirrors used for reflecting bubble tube and other multisensory elements.