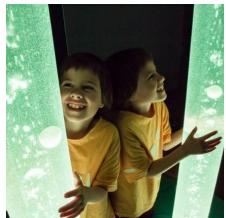

Mirrors boost **mobility**, **self-awareness** and **joint attention** while they **multiply the stimulation provided** by any visual element. Use it with the corner bases for the bubble tubes.

Special plastic mirrors used for reflecting bubble tube and other multisensory elements.

Their design makes them particularly **safe and durable** in demanding environments.

**Multiply the effects** of the bubble tubes and other elements with these reflections.