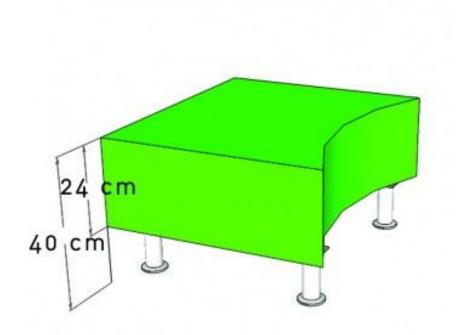

The modules with feet can be used with people who require floor hoists for mobility.

Dimensions: 86 x 86 x 40cm.