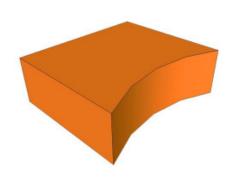

# Concave module with legs

#### Dimensions:

• BJ-EMAV-A: 70 x 60 x 40cm

• BJ-EMAV-P: 70 x 60 x 40cm with legs. Height of module: 24 cm, height of legs: 26cm.