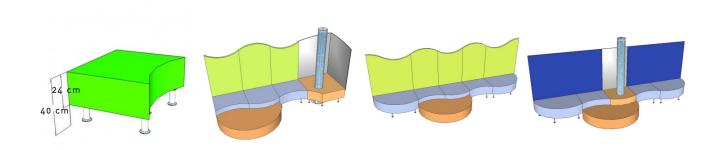

An easily expandable modular system that you can use to create fantastic combinations. The modules are designed in bright colors to create pleasant designs and combinations. Designed to provide **great comfort** for the user and **complete safety** for the professionals.

The modules with feet can be used with people who require floor hoists for mobility.

#### Dimensions:

• BJ-EMAV-A: 70 x 60 x 40cm

• BJ-EMAV-P: 70 x 60 x 40cm with legs. Height of module: 24 cm, height of legs: 26cm.