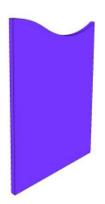

# Left end convex end back panel 105 cm

# **BJ-EMRLIV**

Protect the walls of your room and make them pleasant

Undulating backrests to create more flowing environments. Available in two different heights. Designed for lying down, sitting down, giving a massage, watching, chatting, feeling...

Use it in combination with <u>BJ-EMRX</u> for a wavy effect

Dimensions: H - 110cm. W - 105cm. D - 5 cm