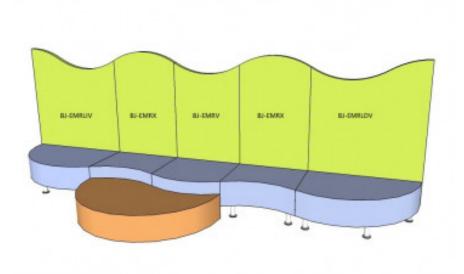

An easily expandable modular system. The modules are designed in bright colors to create pleasant designs and combinations. Designed to provide **great comfort** for the user and **complete safety** for therapy professionals.

Use it in combination with <u>BJ-EMRX</u> for a wavy effect

Dimensions: H - 110cm. W - 105cm. D - 5 cm