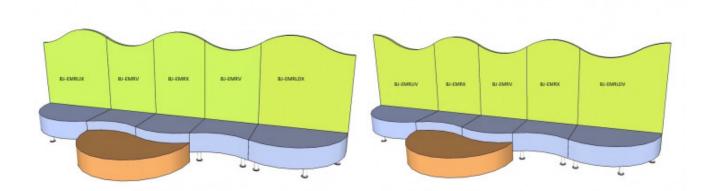

Use it in combination with concave panels for a wavy effect

Dimensions: H - 110cm. W - 70cm. D - 5 cm