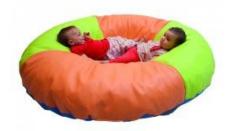

## BJ-EMS444

Ideal for the little ones

Being comfortable, in the correct position and with activation levels that are adjusted to the activity being undertaken is key to wellbeing and any educational or therapeutic intervention.

In addition to our modular furniture, we also offer very interesting resources such as this baby bean cushion for comfortable and correct positioning. Positioning solutions for toddlers and infants.

Padded bottom.

Dimensions: 140 x 140 x 15 cm.