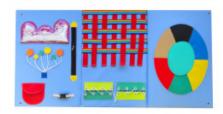

## **Touch-touch panel**

## BJ-EMS600

Many psychomotricity and exploration activites in a single panel

This **fine motor skills panel** consists of buttons, zips, fastenings, rings, buttonholes, a magnet clasp, textures, zip, Velcro and a loom.

Size: 122x60cm