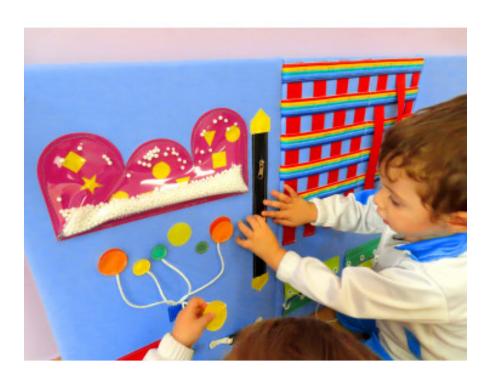

## **Touch-touch panel**

## BJ-EMS600

Many psychomotricity and exploration activites in a single panel

This **fine motor skills panel** consists of buttons, zips, fastenings, rings, buttonholes, a magnet clasp, textures, zip, Velcro and a loom.