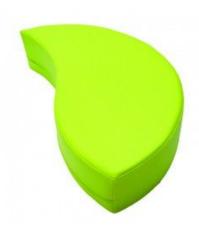

# Low Yin shaped module

# **BJ-EMYIN-B**

Combine and create different scenarios. 24cm

One of our modular furniture options, designed for lying down, sitting down, giving a massage, watching, chatting, feeling...

An easily expandable modular system that you can use to create fantastic combinations. The modules are designed in bright colors to create pleasant designs and combinations. Designed to provide **great comfort** for the user and **complete safety** for the professionals.

Dimensions: 140 x 80 x 24cm