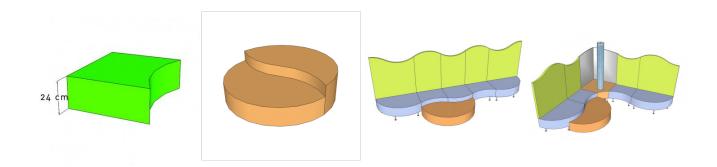

# **BJ-EMYIN-B**

Combine and create different scenarios. 24cm

One of our modular furniture options, designed for lying down, sitting down, giving a massage, watching, chatting, feeling...

An easily expandable modular system that you can use to create fantastic combinations. The modules are designed in bright colors to create pleasant designs and combinations. Designed to provide **great comfort** for the user and **complete safety** for the professionals.

Dimensions: 140 x 80 x 24cm