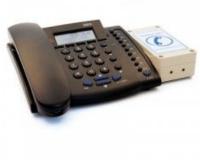

## BJ-231

Make phone calls with a hands-free phone

Enabler Phone is based on two elements: a **phone** with a hands-free speaker and the **Enabler** which allows wireless control.

This device is part of our <u>environmental control</u> solution.

- Supply voltage: 230 VAC.
- Controllable with our remotes.
- Two switch inputs for 3.5 mm mono jack plug (female).
- Size: 220 x 190 x 50 mm.
- Radio Frequency 433 MHz.
- Part of our environmental control solution.
- Plug and play. No installation needed.
- 10 codes of direct dial to stored numbers.
- Digit by digit dialing also possible.
- A switch input to answer and hang up calls.
- A switch input to place a direct call to a memorised number.
- To control a second phone in the same system ask for the reference BJ-231B.