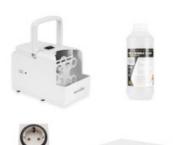

## BJ-EX46

Feel the moisture and play

Bubbles are an attractive element that can be activated at any time.

Your very own bubble machine! An electric generator with a **bubble** wheel that turns to produce several bubbles at the same time. It comes with a carry strap, an adaptor and 5 L of soapy water for the generator. We also offer replacement bubble liquid.

## Includes:

- Enabler Socket+ radio frequency enabler
- Bubble machine
- 1L bubble fluid
- Necessary wiring
- Compatible with the SHX System.
- Shelf for placing the bubble machine