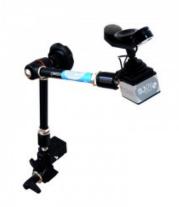

## **BJ-B07**

BJOY Chin with support system

Reach the best position for controlling the computer **with your chin** through <u>BJOY Chin</u>. The articulated arm allows you to precisely and safely place the BJOY Chin.

The BJOY Chin is **the best alternative to use the mouse with your chin**. Its small size, position of the buttons, accuracy and all the mounting options and possibilities make this mouse a very **versatile device**.

It is part of the **BJOY range of products**: it can be **tailored to the user's needs** and capabilities and the **operation can be customized** using the BJOY Software.

- Use your mouse with **accuracy and ergonomics** with the movement of your head.
- Access your favourite apps with comfort and simplicity.
- **Customise** your mouse if you want that it suits you better. We can manufacture it according to your needs.
- "Plug and Play" device, compatible with Windows, MacOS, and Linux.
- Use the BJOY Software to modify the function of each button, the cursor speed, the orientation and many other parameters.
- All settings are stored in the device so you can use your customised mouse to access any device.
- This product is an arm extension for the **BIOY Chin** product:
  - Plug & Play USB device.
  - Size: 130 x 120 x 55 mm.
  - Analogue joystick: free movement in all directions.
  - Possibility to adapt the user's position.