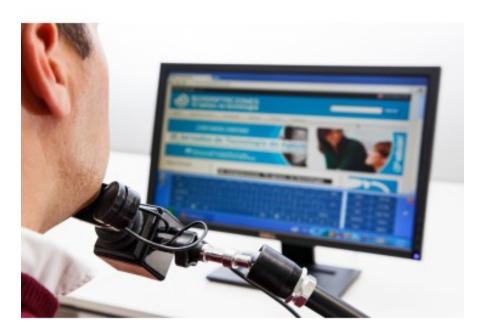

## **BJ-B07**

BJOY Chin with support system

Reach the best position for controlling the computer **with your chin** through <u>BJOY Chin</u>. The articulated arm allows you to precisely and safely place the BJOY Chin.

The BJOY Chin is **the best alternative to use the mouse with your chin**. Its small size, position of the buttons, accuracy and all the mounting options and possibilities make this mouse a very **versatile device**.