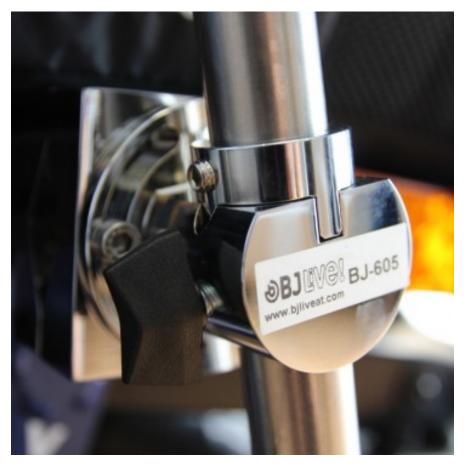

## Holding clamp for the wheelchair

## BJ-605-M

Holding clamp for adjustable and removable arm

It allows to firmly hold the tube of the removable and adjustable arm in a second chair.

The removable and adjustable arm has been designed for being adjusted when installed and thus, avoiding to have to adjust it continuously, so that it can mantain the same position with respects to the user. If you want to install a second clamp, we recommend to adjust it in a similar position so to mantain the benefits of the positioning of the removable arm, and avoiding to adjust the position of the arm any time that the arm of the chair is moved.