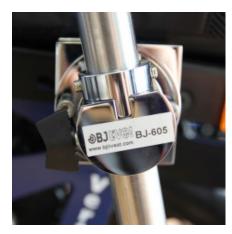

## Holding clamp for the wheelchair

## BJ-605-M

Holding clamp for adjustable and removable arm

It allows to firmly hold the tube of the removable and adjustable arm in a second chair.

The removable and adjustable arm has been designed for being adjusted when installed and thus, avoiding to have to adjust it continuously, so that it can mantain the same position with respects to the user. If you want to install a second clamp, we recommend to adjust it in a similar position so to mantain the benefits of the positioning of the removable arm, and avoiding to adjust the position of the arm any time that the arm of the chair is moved.