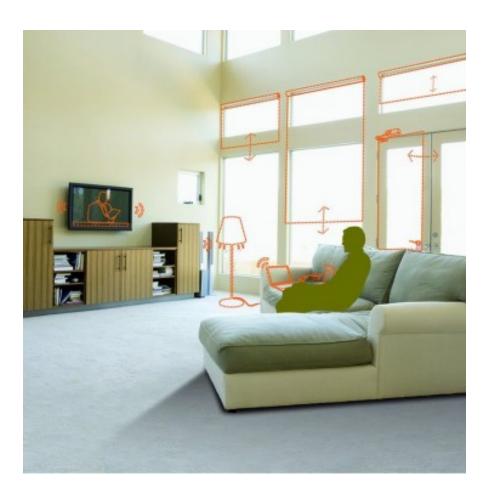

## **BJ-239**

The central device in the environmental control installations

**Enabler Core** is the core device in the environmental control installations integrating several elements centralized. It communicates with the other systems in the building such as climate control, nursing alarm system and home automation.

You can combine it with the products **Enabler 4P** and **Enabler 12S**.

This device is part of our <u>environmental control</u> solution.

- Power suply: 5VDC.
- Controllable remotely using our remotes or manually by means of wall switches.
- Size: 150 x 59 x 36 mm.
- Radio Frequency: 433 MHz.
- 6 low voltage relays
- 3 digital outputs (0-5V)
- 3 I/O analog inputs
- 3 digital inputs
- 2 UART ports to connect Control Touch and Enabler 4p y Enabler 12S