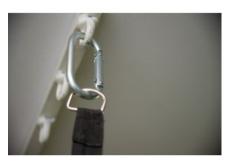

## **BJ-EVST**

Extension of ceiling for a suspended or false ceiling

This ceiling extension makes it possible to hang the <u>Snuggle Bag</u> very easily, independent of the kind of ceiling you may have, may that be **suspended or false ceiling**.

All you need is this extension for false or suspended ceiling and the <u>anchor support</u> for hanging your snuggle bag.

Suitable for every size of Snuggle Bag up to 80 kg.

- Snuggle Bag Small: suitable for people who weigh less than 12 kg. (BJ-EVBFP)
- Snuggle Bag Medium: suitable for people who weigh between 12 and 50 kg. (BJ-EVBFM)
- **Snuggle Bag Large**: suitable for people who weigh more than 50 kg, (**up to 80 kg**). BJ-EVBFG