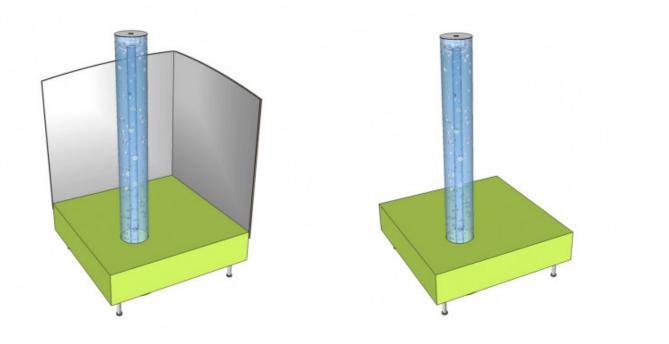

The module measures  $110 \times 110$  cm. It is raised off the floor and has strong feet to allow it to be **used with floor hoists**.

**Dimensions:** 110 cm wide x 110 cm deep x 39 cm high

note: higher legs are availiable for a total height of 49cm

Compatible mirrors: BJ-EEGR and BJ-EEGC