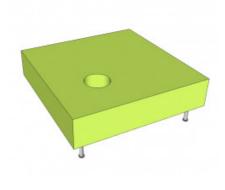

# Square base for closer bubble tube

# **BJ-LEMBCT**

Square module to be used as base for bubble tube

It can be integrated into our **modular furniture system.**.

You can choose among a **wide range of bright colors**, depending on the finish needed for you room.

The module measures  $110 \times 110$  cm. It is raised off the floor and has strong feet to allow it to be **used with floor hoists**.

**Dimensions:** 110 cm wide x 110 cm deep x 39 cm high

note: higher legs are availiable for a total height of 49cm