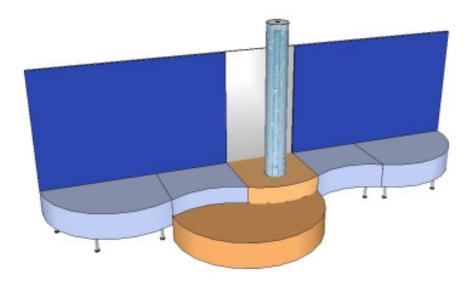

# **Convex module base for bubble tube**

## **BJ-LEMAX-P**

Convex module to be used as base for bubble tube

It can be integrated into our modular furniture system.

An easily expandable modular system that you can use to create fantastic combinations. The modules are designed in bright colors to create pleasant designs and combinations. Designed to provide **great comfort** for the user and **complete safety** for the professionals.

The modules with feet can be used with people who require floor hoists for mobility.