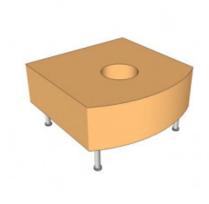

# **Convex module base for bubble tube**

## **BJ-LEMAX-P**

Convex module to be used as base for bubble tube

It can be integrated into our modular furniture system.

An easily expandable modular system that you can use to create fantastic combinations. The modules are designed in bright colors to create pleasant designs and combinations. Designed to provide **great comfort** for the user and **complete safety** for the professionals.

## Dimensions:

- 70 x 60 x 39cm
- With legs: Module height 24cm, height of legs 16cm