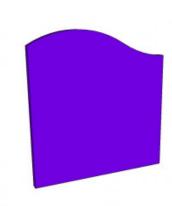

# Right end convex back panel 105 cm

# **BJ-EMRLDX**

Protect the walls of your room and make them pleasant

Undulating backrests to create more flowing environments. Available in two different heights. Designed for lying down, sitting down, giving a massage, watching, chatting, feeling...

Use it in combination with BJ-EMRV for a wavy effect

Dimensions: H - 110cm, W - 105cm, D - 5 cm