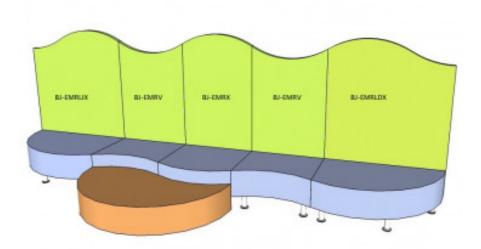

# **BJ-EMRLDX**

Protect the walls of your room and make them pleasant

Undulating backrests to create more flowing environments. Available in two different heights. Designed for lying down, sitting down, giving a massage, watching, chatting, feeling...

An easily expandable modular system. The modules are designed in bright colors to create pleasant designs and combinations. Designed to provide **great comfort** for the user and **complete safety** for therapy professionals.

Use it in combination with BJ-EMRV for a wavy effect

Dimensions: H - 110cm, W - 105cm, D - 5 cm