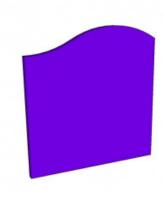

# Left end convex back panel 105 cm

# **BJ-EMRLIX**

Protect the walls of your room and make them pleasant

Undulating backrests to create more flowing environments. Available in two different heights. Designed for lying down, sitting down, giving a massage, watching, chatting, feeling...

Use it in combination with BJ-EMRV for a wavy effect

Dimensions: H - 110cm, W - 105cm, D - 5 cm