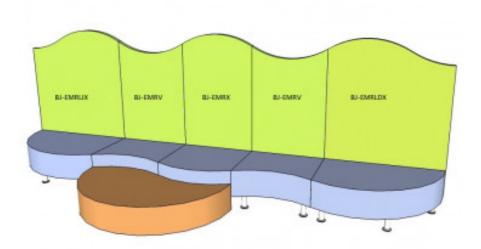

# **BJ-EMRLIX**

Protect the walls of your room and make them pleasant

Undulating backrests to create more flowing environments. Available in two different heights. Designed for lying down, sitting down, giving a massage, watching, chatting, feeling...

An easily expandable modular system. The modules are designed in bright colors to create pleasant designs and combinations. Designed to provide **great comfort** for the user and **complete safety** for therapy professionals.

Use it in combination with BJ-EMRV for a wavy effect

Dimensions: H - 110cm, W - 105cm, D - 5 cm