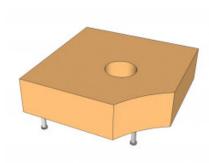

# **Corner base for closer bubble tube**

# **BJ-LEMBET**

Corner module to be used as base for bubble tube or fibre optics

It can be integrated into our **modular furniture system.**.

You can choose among a **wide range of bright colors**, depending on the finish needed for you room.

The module measures 86 x 86 cm. It is raised off the floor and has strong feet to allow it to be **used with floor hoists**.

**Dimensions:** 86 cm wide x 86 cm deep x 39 cm high

note: higher legs are availiable for a total height of 49cm

Compatible mirrors: BJ-EEPR and BJ-EEPC