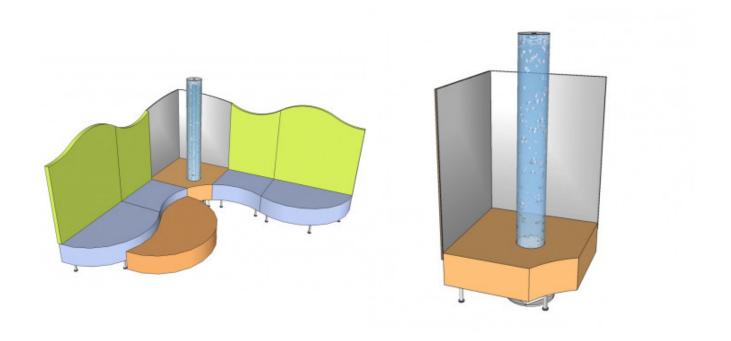

# **Corner base for closer bubble tube**

# **BJ-LEMBET**

Corner module to be used as base for bubble tube or fibre optics

It can be integrated into our **modular furniture system.**.

You can choose among a **wide range of bright colors**, depending on the finish needed for you room.

The module measures 86 x 86 cm. It is raised off the floor and has strong feet to allow it to be **used with floor hoists**.

**Dimensions:** 86 cm wide x 86 cm deep x 39 cm high

note: higher legs are availiable for a total height of 49cm