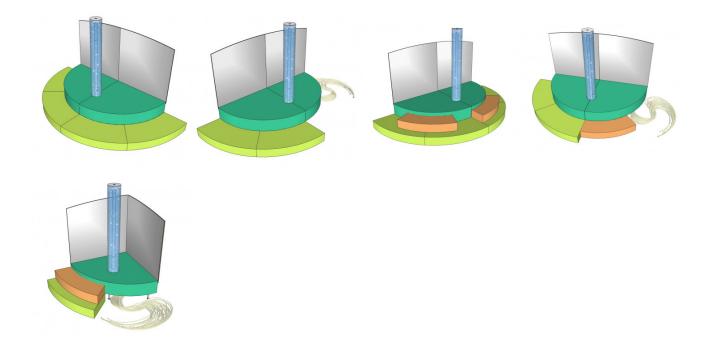

You can choose among a wide colors range, depending on your room.

Can be combined with reference BJ-EPS30, to play with different sizes and ladder structure.

### Dimensions

- 16cm in height, 105cm wide, 45cm in depth
- Internal radius 110cm

Use in combination of the follwowing circular bases: <u>BJ-EMBT180</u>, <u>BJ-EMBTF90</u> and <u>BJ-EMBT90</u>