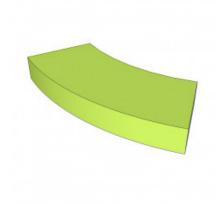

# Curved bar for bubble tube circular bases -45cm

## BJ-EPS45

Curved pieces that can be used as steps or seat for accessing to the bubble tube circular bases

Thanks to its low height, these foam modules in the shape of stairs are ideal for children in early years, who can approach to the bubble tube just by crawling or climbing, and interact with the tube in an easy, safe way.

### Dimensions

- 16cm in height, 105cm wide, 45cm in depth
- Internal radius 110cm

Use in combination of the follwowing circular bases: <u>BJ-EMBT180</u>, <u>BJ-EMBTF90</u> and <u>BJ-EMBT90</u>