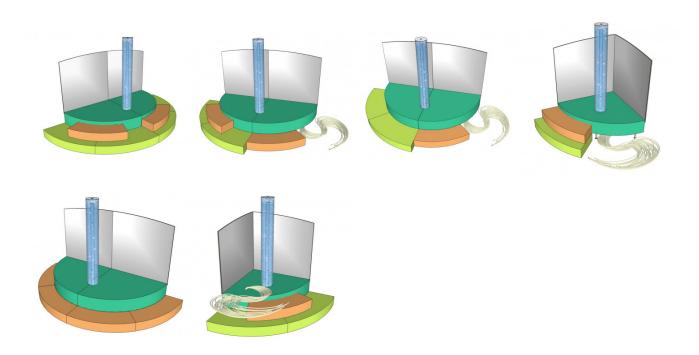

# **BJ-EPS30**

Curved pieces that can be used as steps or seat for accessing to the bubble tube circular bases

Thanks to its low height, these foam modules in the shape of stairs are ideal for children in early years, who can approach to the bubble tube just by crawling or climbing, and interact with the tube in an easy, safe way.

You can choose among a wide colors range, depending on your room.

Can be combined with reference BJ-EPS30, to play with different sizes and ladder structure.

### **Dimensions**

- 16cm in height, 105cm wide, 30cm in depth
- Internal radius 110cm

Use in combination of the following circular bases: <u>BJ-EMBT180</u>, <u>BJ-EMBTF90</u> and <u>BJ-EMBT90</u>