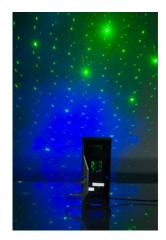

## **BJ-EX47**Do you fancy a starry sky?

Activate this effect in any SHX scene and enjoy an attractive sky full of **moving stars**.

The Space Galaxy Laser Star Projector will fill any dark space with a super sharp spectacle of animated stars and cloud formations.

The projector uses all new green laser and holographic technology with the help of 2 built-in precision glass lenses and will fill any dark space with a super sharp spectacle of animated stars and cloud formations, including the odd shooting star!