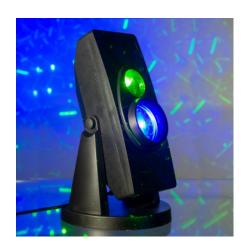

## **BJ-EX47**Do you fancy a starry sky?

Activate this effect in any SHX scene and enjoy an attractive sky full of **moving stars**.

The Space Galaxy Laser Star Projector will fill any dark space with a super sharp spectacle of animated stars and cloud formations.

The projector uses all new green laser and holographic technology with the help of 2 built-in precision glass lenses and will fill any dark space with a super sharp spectacle of animated stars and cloud formations, including the odd shooting star!