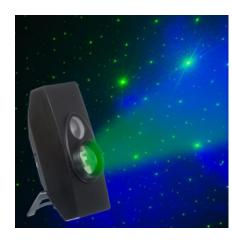

## **BJ-EX47**Do you fancy a starry sky?

Activate this effect in any SHX scene and enjoy an attractive sky full of **moving stars**.

The Space Galaxy Laser Star Projector will fill any dark space with a super sharp spectacle of animated stars and cloud formations.

The projector uses all new green laser and holographic technology with the help of 2 built-in precision glass lenses and will fill any dark space with a super sharp spectacle of animated stars and cloud formations, including the odd shooting star!